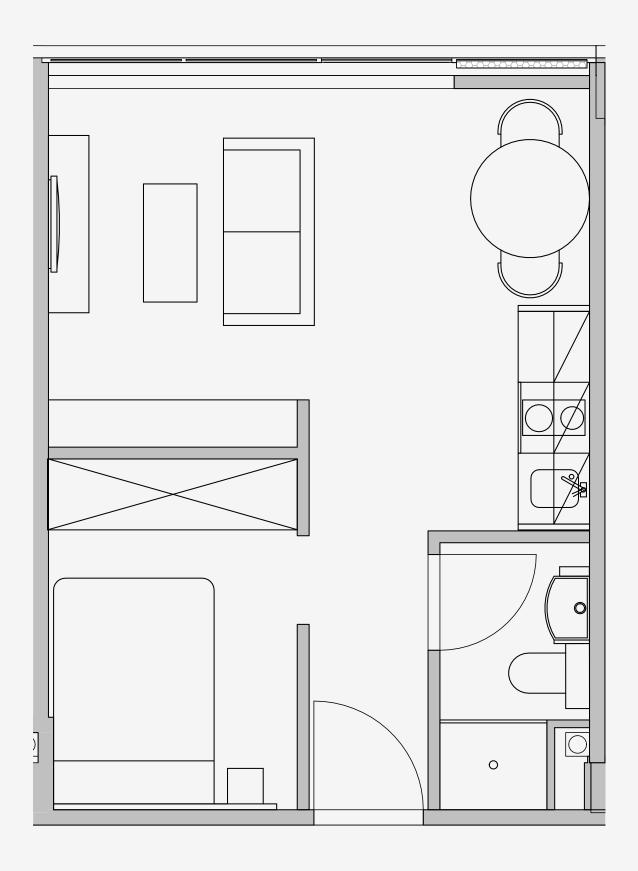

## Westpoint

Appartment number: 417

Unit type: **1 Bed Medium** 

Unit size: **28m2** 

<sup>\*\*</sup>Disclaimer Our property images and details are for reference purposes only. The images (including computer generated images) and details of the properties (and any communal or otherwise available areas) we make available are illustrative and are representative and for guidance purposes only. Individual properties may therefore differ. All images, photographs and dimensions are not intended to be relied upon for, nor to form part of, any contract unless specifically incorporated in writing into the contract. Although we have made every effort to display and detail the properties carefully and in a way which is not misleading to you, we cannot guarantee their accuracy.\*\*