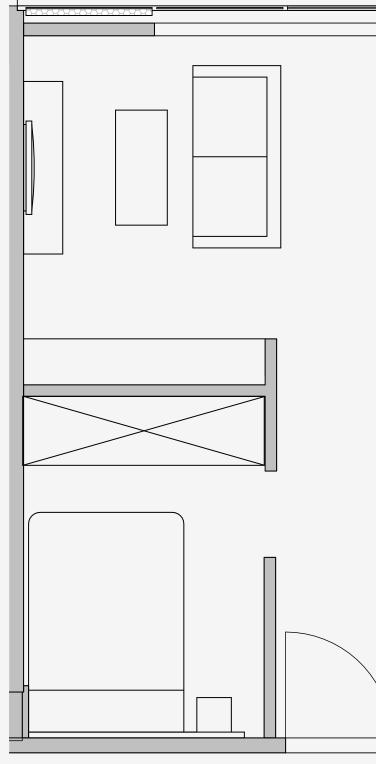

## Westpoint

Appartment number: 419

> Unit type: 1 Bed Medium

> > Unit size: 29m2

\*\*Disclaimer Our property images and details are for reference purposes only. The images (including computer generated images) and details of the properties (and any communal or otherwise available areas) we make available are illustrative and are representative and for guidance purposes only. Individual properties may therefore differ. All images, photographs and dimensions are not intended to be relied upon for, nor to form part of, any contract unless specifically incorporated in writing into the contract. Although we have made every effort to display and detail the properties carefully and in a way which is not misleading to you, we cannot guarantee their accuracy.\*\*