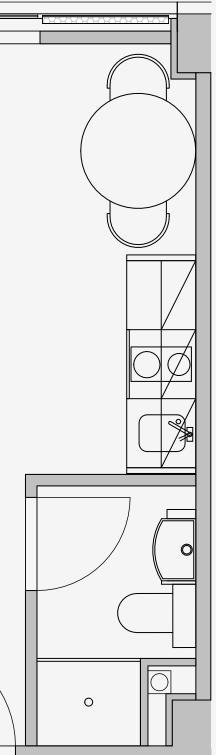

## Westpoint

Appartment number: 419

> Unit type: 1 Bed Medium

> > Unit size: 29m2

\*\*Disclaimer Our property images and details are for reference purposes only. The images (including computer generated images) and details of the properties (and any communal or otherwise available areas) we make available are illustrative and are representative and for guidance purposes only. Individual properties may therefore differ. All images, photographs and dimensions are not intended to be relied upon for, nor to form part of, any contract unless specifically incorporated in writing into the contract. Although we have made every effort to display and detail the properties carefully and in a way which is not misleading to you, we cannot guarantee their accuracy.\*\*