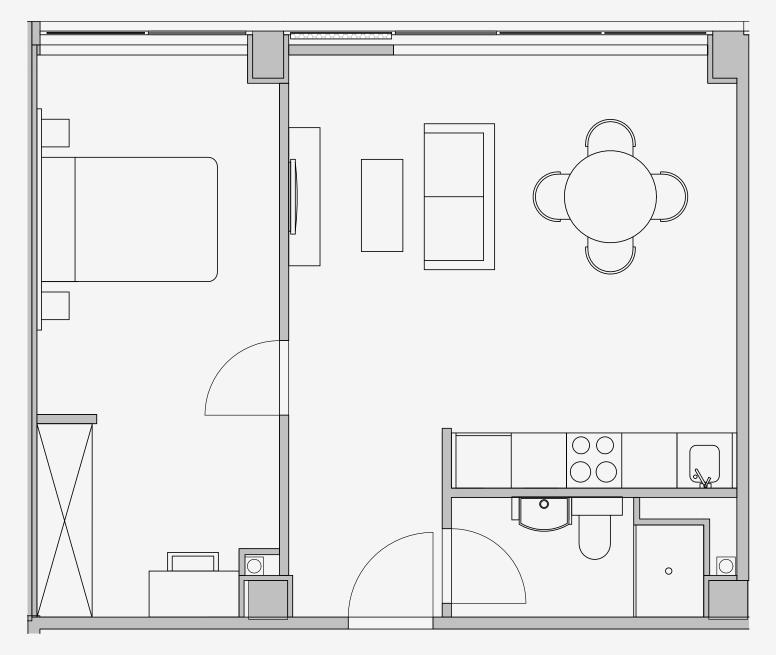

## Westpoint

Appartment number: 420

Unit type:

1 Bed Large

Unit size: **45m2** 

<sup>\*\*</sup>Disclaimer Our property images and details are for reference purposes only. The images (including computer generated images) and details of the properties (and any communal or otherwise available areas) we make available are illustrative and are representative and for guidance purposes only. Individual properties may therefore differ. All images, photographs and dimensions are not intended to be relied upon for, nor to form part of, any contract unless specifically incorporated in writing into the contract. Although we have made every effort to display and detail the properties carefully and in a way which is not misleading to you, we cannot guarantee their accuracy.\*\*