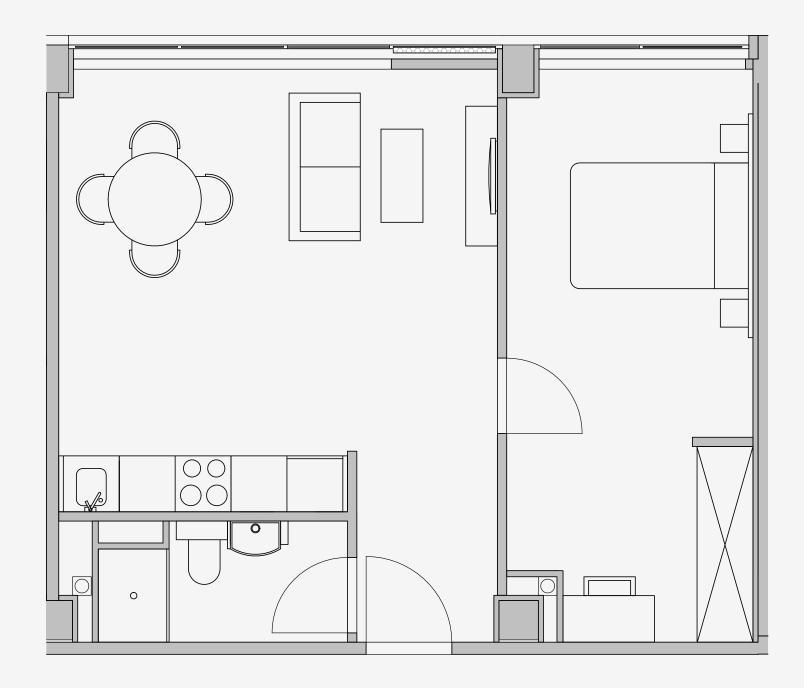

## Westpoint

Appartment number: 501

Unit type: 1 Bed Large

> Unit size: **45m2**

\*\*Disclaimer Our property images and details are for reference purposes only. The images (including computer generated images) and details of the properties (and any communal or otherwise available areas) we make available are illustrative and are representative and for guidance purposes only. Individual properties may therefore differ. All images, photographs and dimensions are not intended to be relied upon for, nor to form part of, any contract unless specifically incorporated in writing into the contract. Although we have made every effort to display and detail the properties carefully and in a way which is not misleading to you, we cannot guarantee their accuracy.\*\*