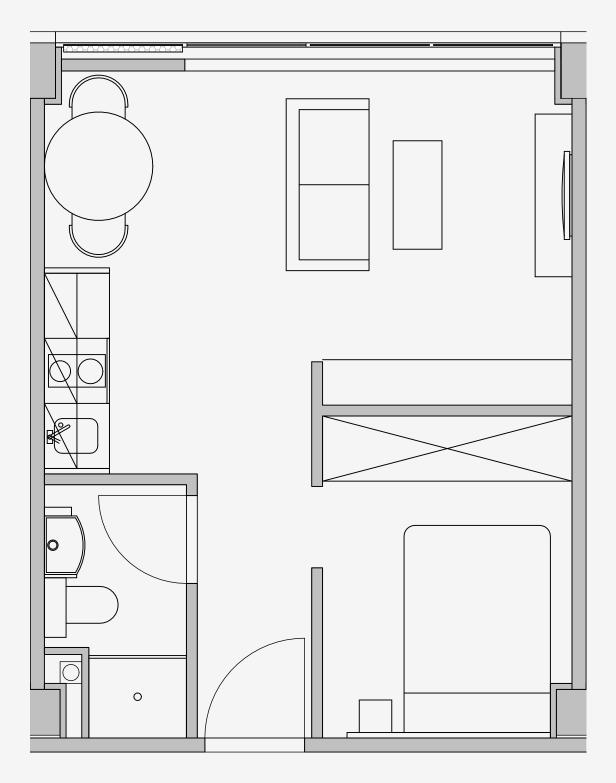

## Westpoint

Appartment number: **502** 

Unit type:

1 Bed Large

Unit size: **30m2** 

<sup>\*\*</sup>Disclaimer Our property images and details are for reference purposes only. The images (including computer generated images) and details of the properties (and any communal or otherwise available areas) we make available are illustrative and are representative and for guidance purposes only. Individual properties may therefore differ. All images, photographs and dimensions are not intended to be relied upon for, nor to form part of, any contract unless specifically incorporated in writing into the contract. Although we have made every effort to display and detail the properties carefully and in a way which is not misleading to you, we cannot guarantee their accuracy.\*\*