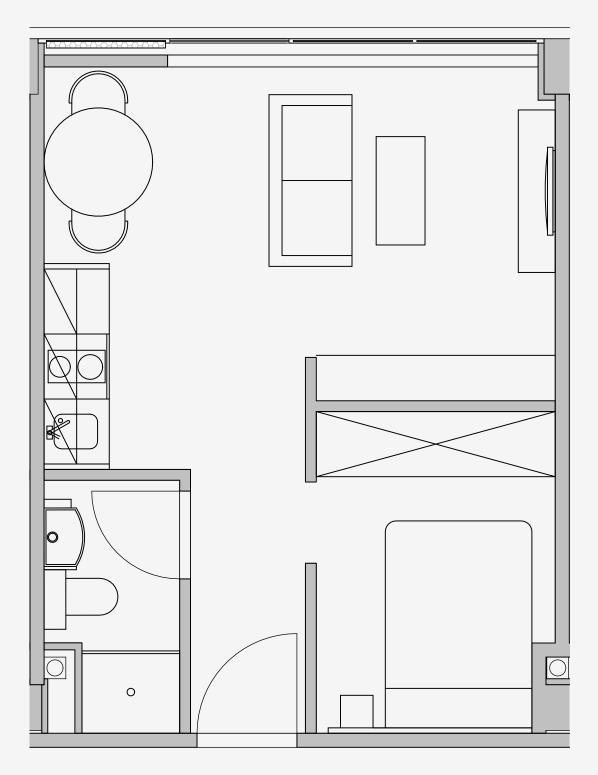

## Westpoint

Appartment number: **504** 

Unit type: **1 Bed Medium** 

Unit size: 29m2

<sup>\*\*</sup>Disclaimer Our property images and details are for reference purposes only. The images (including computer generated images) and details of the properties (and any communal or otherwise available areas) we make available are illustrative and are representative and for guidance purposes only. Individual properties may therefore differ. All images, photographs and dimensions are not intended to be relied upon for, nor to form part of, any contract unless specifically incorporated in writing into the contract. Although we have made every effort to display and detail the properties carefully and in a way which is not misleading to you, we cannot guarantee their accuracy.\*\*