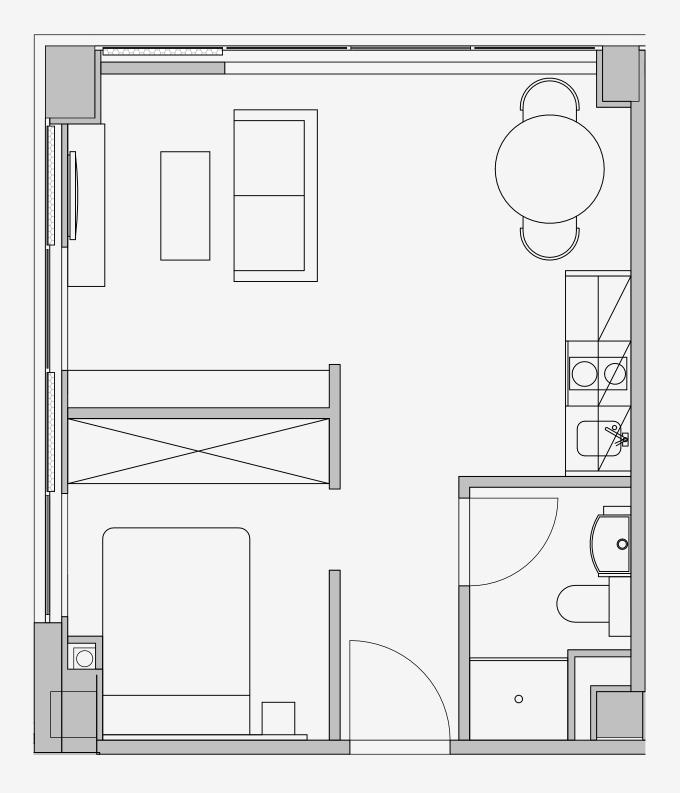

## Westpoint

Appartment number: 505

> Unit type: 1 Bed Large

> > Unit size: 31m2

\*\*Disclaimer Our property images and details are for reference purposes only. The images (including computer generated images) and details of the properties (and any communal or otherwise available areas) we make available are illustrative and are representative and for guidance purposes only. Individual properties may therefore differ. All images, photographs and dimensions are not intended to be relied upon for, nor to form part of, any contract unless specifically incorporated in writing into the contract. Although we have made every effort to display and detail the properties carefully and in a way which is not misleading to you, we cannot guarantee their accuracy.\*\*