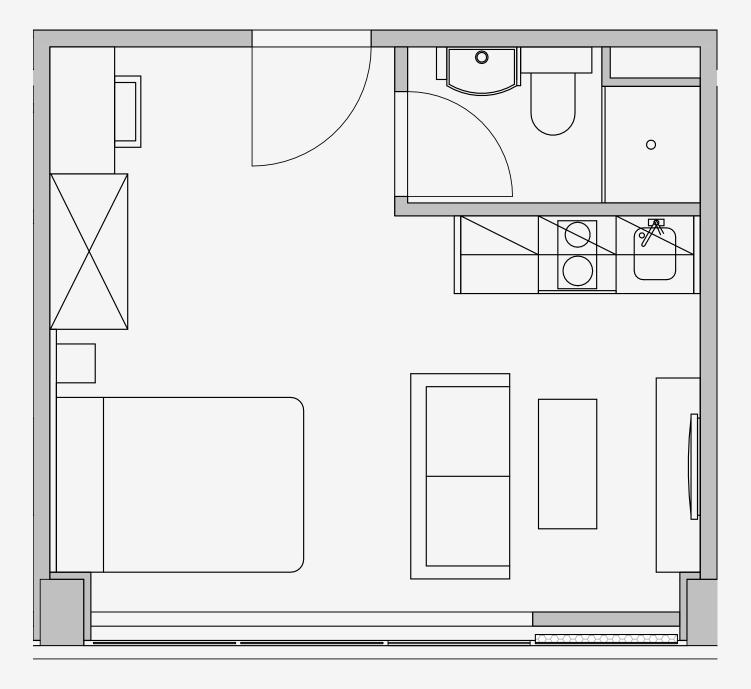

## Westpoint

Appartment number: **507** 

Unit type: **Studio Medium** 

Unit size: **22m2** 

<sup>\*\*</sup>Disclaimer Our property images and details are for reference purposes only. The images (including computer generated images) and details of the properties (and any communal or otherwise available areas) we make available are illustrative and are representative and for guidance purposes only. Individual properties may therefore differ. All images, photographs and dimensions are not intended to be relied upon for, nor to form part of, any contract unless specifically incorporated in writing into the contract. Although we have made every effort to display and detail the properties carefully and in a way which is not misleading to you, we cannot guarantee their accuracy.\*\*