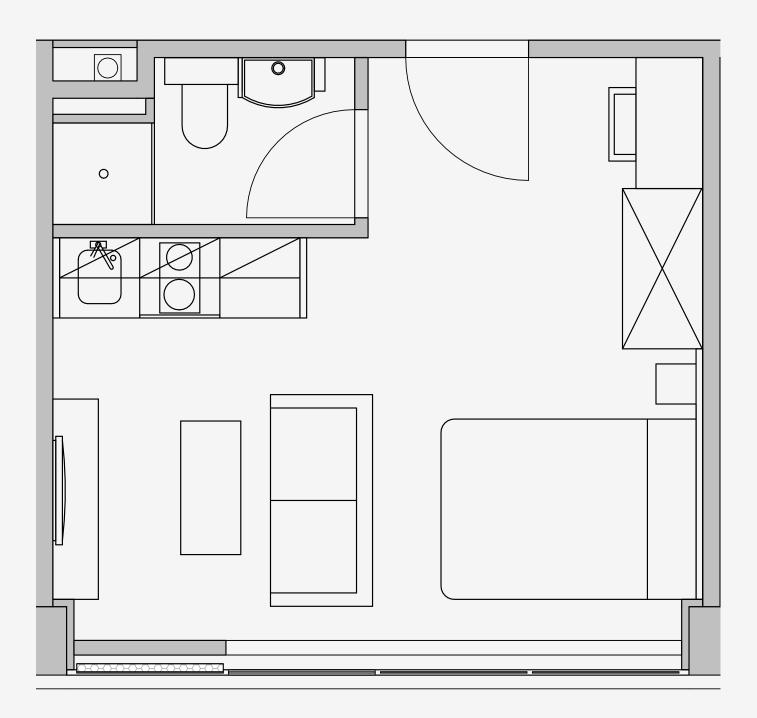

## Westpoint

Appartment number: 508

Unit type: Studio Medium

> Unit size: 21m2

\*\*Disclaimer Our property images and details are for reference purposes only. The images (including computer generated images) and details of the properties (and any communal or otherwise available areas) we make available are illustrative and are representative and for guidance purposes only. Individual properties may therefore differ. All images, photographs and dimensions are not intended to be relied upon for, nor to form part of, any contract unless specifically incorporated in writing into the contract. Although we have made every effort to display and detail the properties carefully and in a way which is not misleading to you, we cannot guarantee their accuracy.\*\*