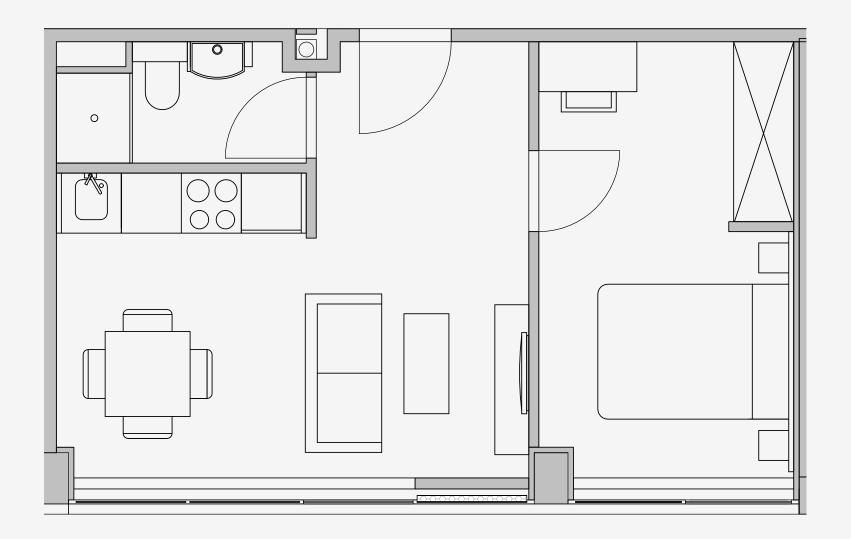

## Westpoint

Appartment number: 510

Unit type:

1 Bed Large

Unit size: **32m2** 

<sup>\*\*</sup>Disclaimer Our property images and details are for reference purposes only. The images (including computer generated images) and details of the properties (and any communal or otherwise available areas) we make available are illustrative and are representative and for guidance purposes only. Individual properties may therefore differ. All images, photographs and dimensions are not intended to be relied upon for, nor to form part of, any contract unless specifically incorporated in writing into the contract. Although we have made every effort to display and detail the properties carefully and in a way which is not misleading to you, we cannot guarantee their accuracy.\*\*