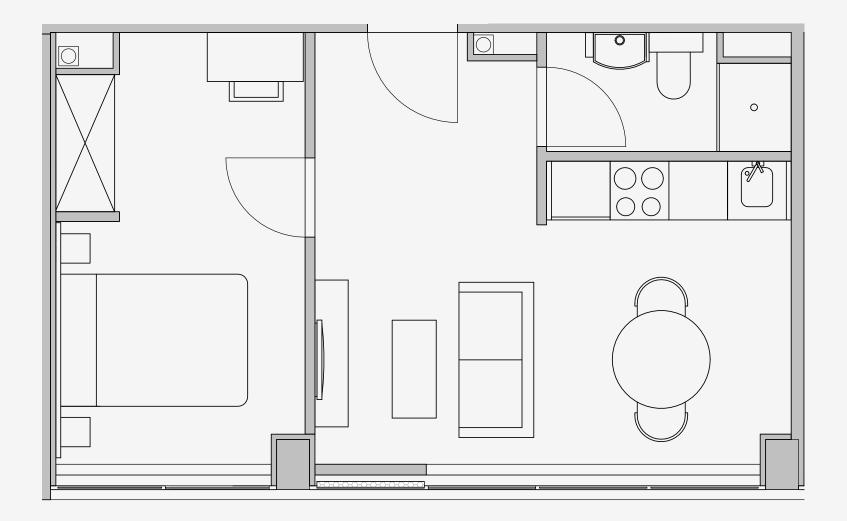

## Westpoint

Appartment number: 511

Unit type:

1 Bed Large

Unit size: 33m2

<sup>\*\*</sup>Disclaimer Our property images and details are for reference purposes only. The images (including computer generated images) and details of the properties (and any communal or otherwise available areas) we make available are illustrative and are representative and for guidance purposes only. Individual properties may therefore differ. All images, photographs and dimensions are not intended to be relied upon for, nor to form part of, any contract unless specifically incorporated in writing into the contract. Although we have made every effort to display and detail the properties carefully and in a way which is not misleading to you, we cannot guarantee their accuracy.\*\*