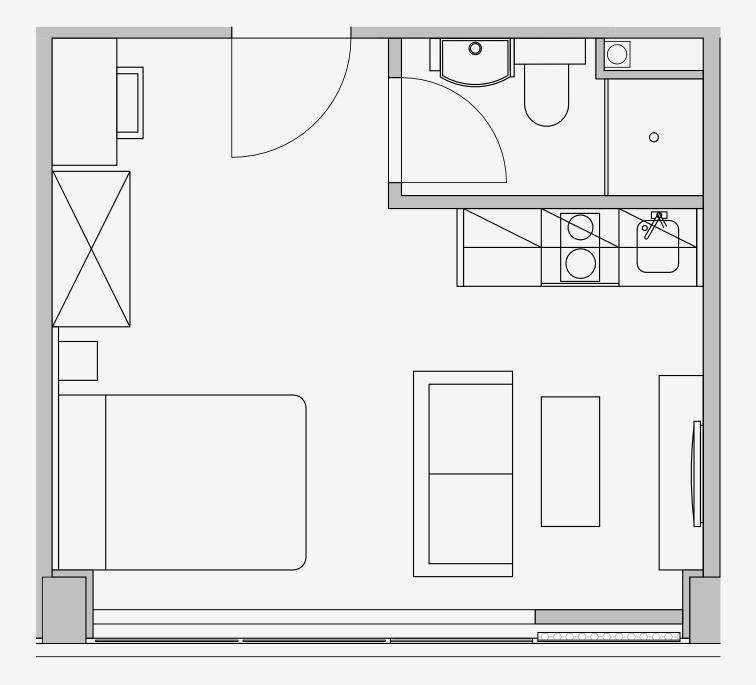

## Westpoint

Appartment number: 513

Unit type: **Studio Medium** 

Unit size: **22m2** 

<sup>\*\*</sup>Disclaimer Our property images and details are for reference purposes only. The images (including computer generated images) and details of the properties (and any communal or otherwise available areas) we make available are illustrative and are representative and for guidance purposes only. Individual properties may therefore differ. All images, photographs and dimensions are not intended to be relied upon for, nor to form part of, any contract unless specifically incorporated in writing into the contract. Although we have made every effort to display and detail the properties carefully and in a way which is not misleading to you, we cannot guarantee their accuracy.\*\*