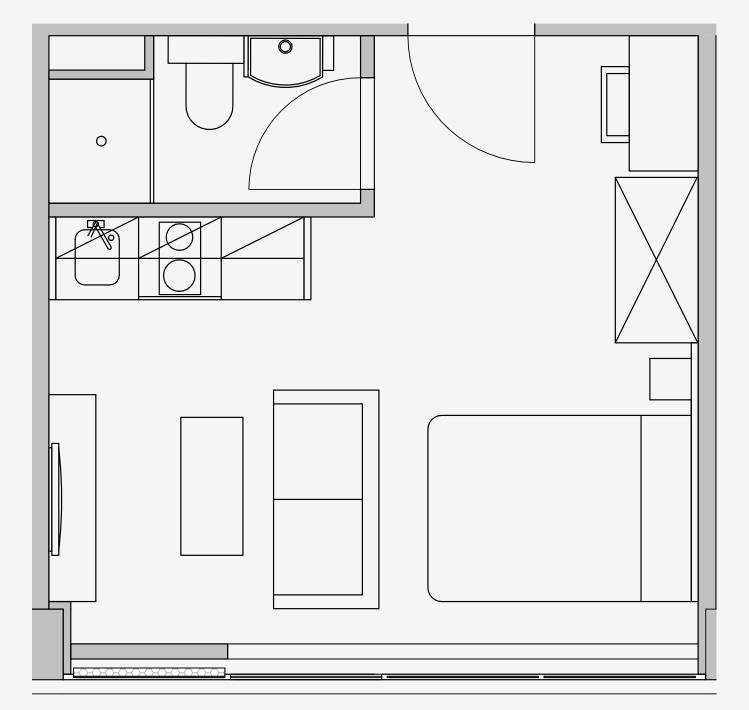

## Westpoint

Appartment number: 514

Unit type: **Studio Medium** 

Unit size: 21m2

<sup>\*\*</sup>Disclaimer Our property images and details are for reference purposes only. The images (including computer generated images) and details of the properties (and any communal or otherwise available areas) we make available are illustrative and are representative and for guidance purposes only. Individual properties may therefore differ. All images, photographs and dimensions are not intended to be relied upon for, nor to form part of, any contract unless specifically incorporated in writing into the contract. Although we have made every effort to display and detail the properties carefully and in a way which is not misleading to you, we cannot guarantee their accuracy.\*\*