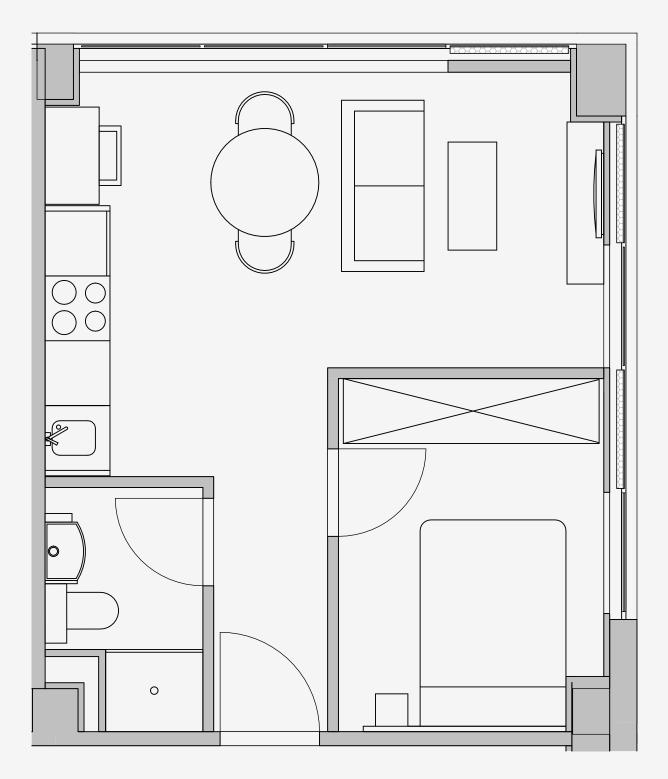

## Westpoint

Appartment number: 516

Unit type:

1 Bed Large

Unit size: 31m2

<sup>\*\*</sup>Disclaimer Our property images and details are for reference purposes only. The images (including computer generated images) and details of the properties (and any communal or otherwise available areas) we make available are illustrative and are representative and for guidance purposes only. Individual properties may therefore differ. All images, photographs and dimensions are not intended to be relied upon for, nor to form part of, any contract unless specifically incorporated in writing into the contract. Although we have made every effort to display and detail the properties carefully and in a way which is not misleading to you, we cannot guarantee their accuracy.\*\*