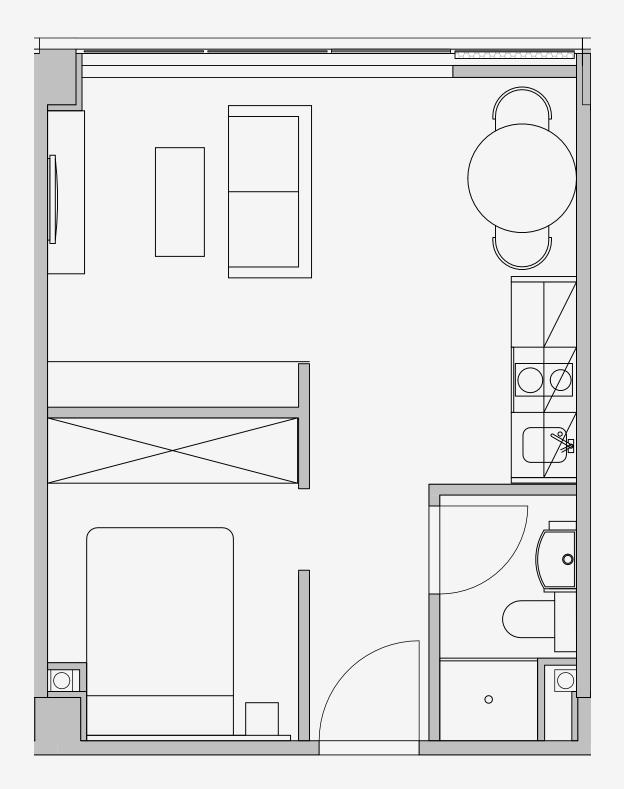

## Westpoint

Appartment number:

517

Unit type:

1 Bed Large

Unit size: **30m2** 

<sup>\*\*</sup>Disclaimer Our property images and details are for reference purposes only. The images (including computer generated images) and details of the properties (and any communal or otherwise available areas) we make available are illustrative and are representative and for guidance purposes only. Individual properties may therefore differ. All images, photographs and dimensions are not intended to be relied upon for, nor to form part of, any contract unless specifically incorporated in writing into the contract. Although we have made every effort to display and detail the properties carefully and in a way which is not misleading to you, we cannot guarantee their accuracy.\*\*