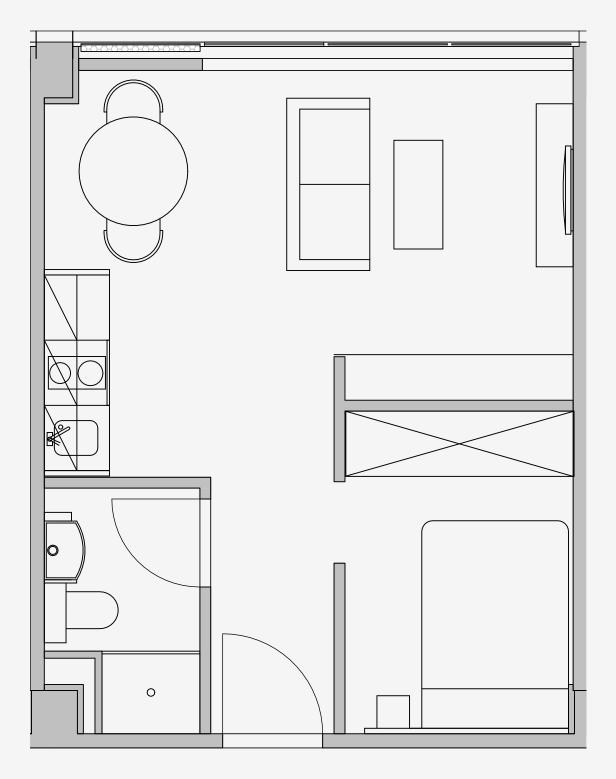

## Westpoint

Appartment number: 518

Unit type:

1 Bed Large

Unit size: **30m2** 

<sup>\*\*</sup>Disclaimer Our property images and details are for reference purposes only. The images (including computer generated images) and details of the properties (and any communal or otherwise available areas) we make available are illustrative and are representative and for guidance purposes only. Individual properties may therefore differ. All images, photographs and dimensions are not intended to be relied upon for, nor to form part of, any contract unless specifically incorporated in writing into the contract. Although we have made every effort to display and detail the properties carefully and in a way which is not misleading to you, we cannot guarantee their accuracy.\*\*