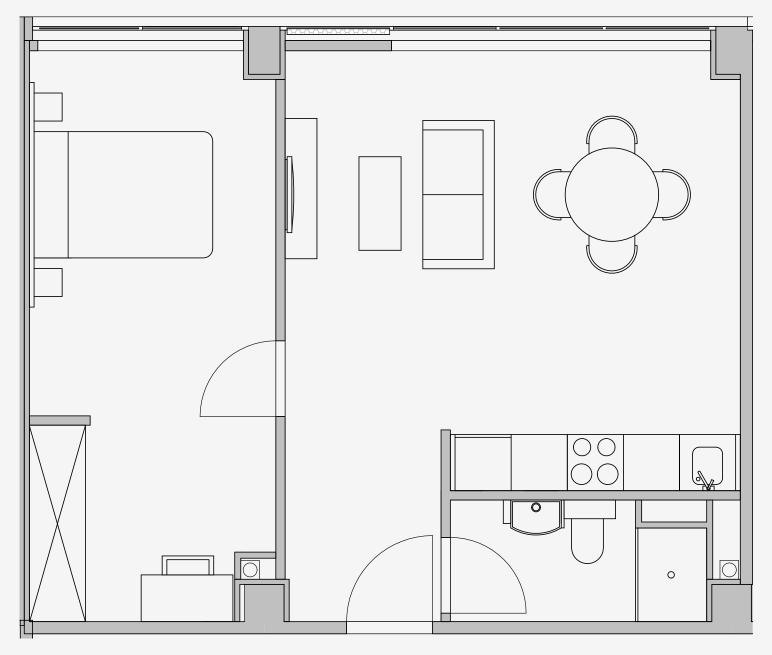

## Westpoint

Appartment number: **520** 

Unit type:

1 Bed Large

Unit size: **45m2** 

<sup>\*\*</sup>Disclaimer Our property images and details are for reference purposes only. The images (including computer generated images) and details of the properties (and any communal or otherwise available areas) we make available are illustrative and are representative and for guidance purposes only. Individual properties may therefore differ. All images, photographs and dimensions are not intended to be relied upon for, nor to form part of, any contract unless specifically incorporated in writing into the contract. Although we have made every effort to display and detail the properties carefully and in a way which is not misleading to you, we cannot guarantee their accuracy.\*\*