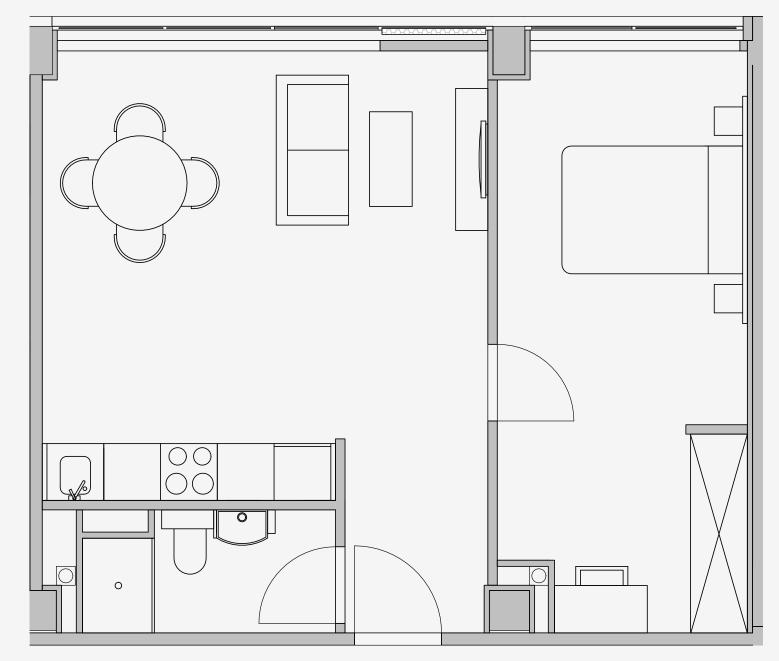

## Westpoint

Appartment number: **601** 

Unit type:

1 Bed Large

Unit size: **45m2** 

<sup>\*\*</sup>Disclaimer Our property images and details are for reference purposes only. The images (including computer generated images) and details of the properties (and any communal or otherwise available areas) we make available are illustrative and are representative and for guidance purposes only. Individual properties may therefore differ. All images, photographs and dimensions are not intended to be relied upon for, nor to form part of, any contract unless specifically incorporated in writing into the contract. Although we have made every effort to display and detail the properties carefully and in a way which is not misleading to you, we cannot guarantee their accuracy.\*\*