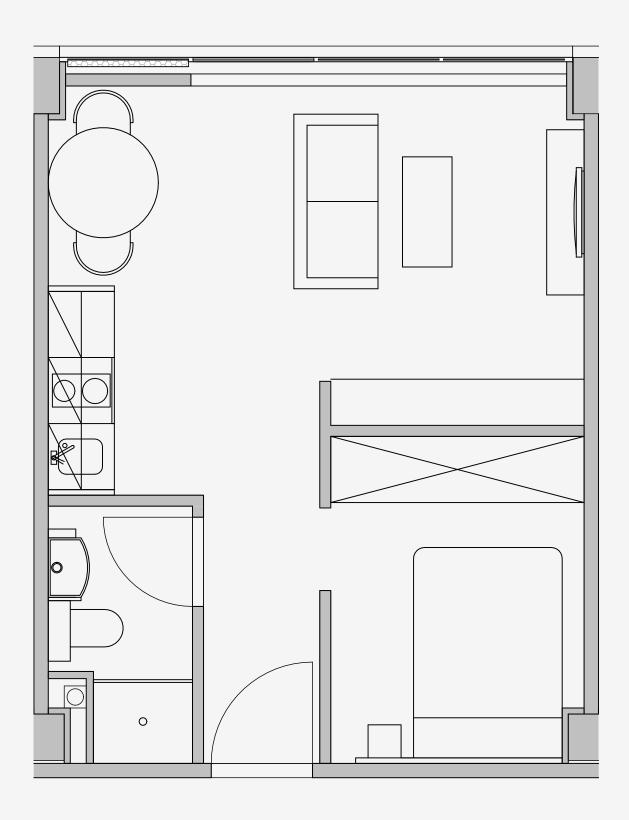

## Westpoint

Appartment number: 602

Unit type: Studio (1bed) Large

> Unit size: 28m2

\*\*Disclaimer Our property images and details are for reference purposes only. The images (including computer generated images) and details of the properties (and any communal or otherwise available areas) we make available are illustrative and are representative and for guidance purposes only. Individual properties may therefore differ. All images, photographs and dimensions are not intended to be relied upon for, nor to form part of, any contract unless specifically incorporated in writing into the contract. Although we have made every effort to display and detail the properties carefully and in a way which is not misleading to you, we cannot guarantee their accuracy.\*\*