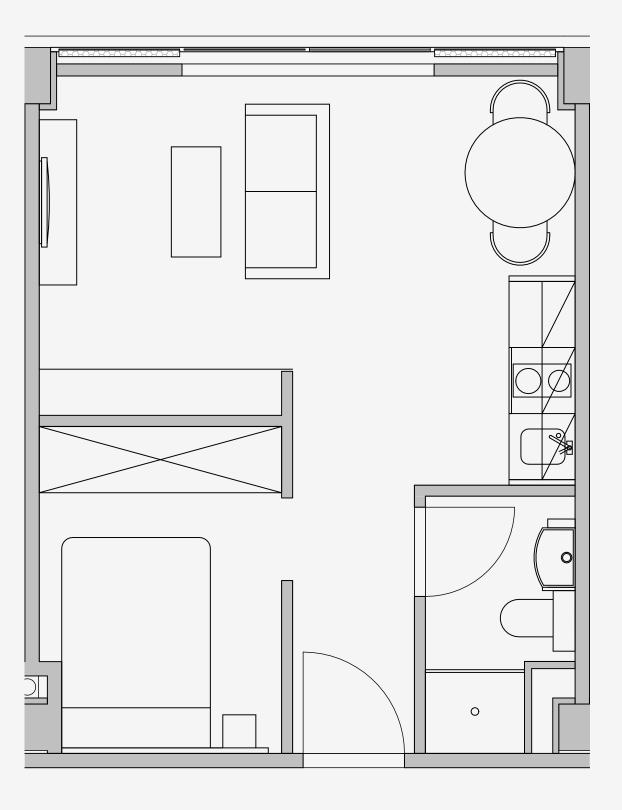

## Westpoint

Appartment number: 603

Unit type: Studio (1bed) Large

> Unit size: 29m2

\*\*Disclaimer Our property images and details are for reference purposes only. The images (including computer generated images) and details of the properties (and any communal or otherwise available areas) we make available are illustrative and are representative and for guidance purposes only. Individual properties may therefore differ. All images, photographs and dimensions are not intended to be relied upon for, nor to form part of, any contract unless specifically incorporated in writing into the contract. Although we have made every effort to display and detail the properties carefully and in a way which is not misleading to you, we cannot guarantee their accuracy.\*\*