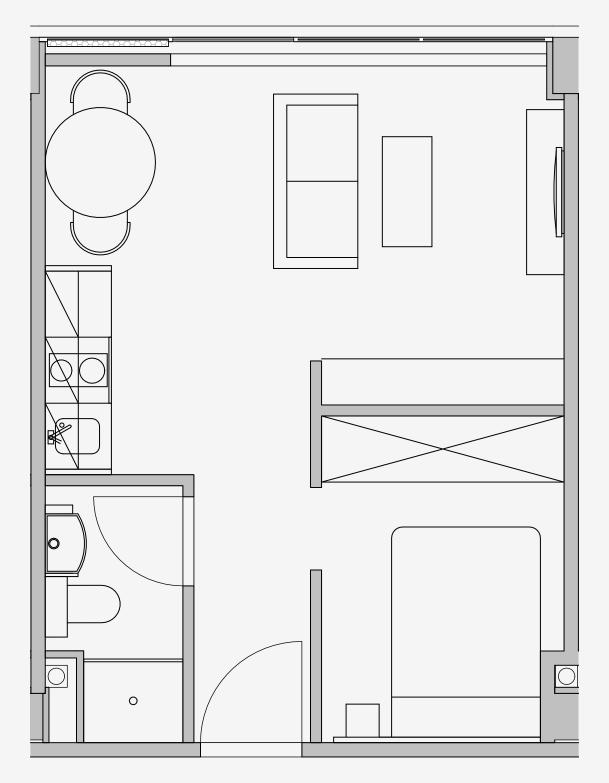

## Westpoint

Appartment number: **604** 

Unit type: **1 Bed Medium** 

Unit size: 29m2

<sup>\*\*</sup>Disclaimer Our property images and details are for reference purposes only. The images (including computer generated images) and details of the properties (and any communal or otherwise available areas) we make available are illustrative and are representative and for guidance purposes only. Individual properties may therefore differ. All images, photographs and dimensions are not intended to be relied upon for, nor to form part of, any contract unless specifically incorporated in writing into the contract. Although we have made every effort to display and detail the properties carefully and in a way which is not misleading to you, we cannot guarantee their accuracy.\*\*