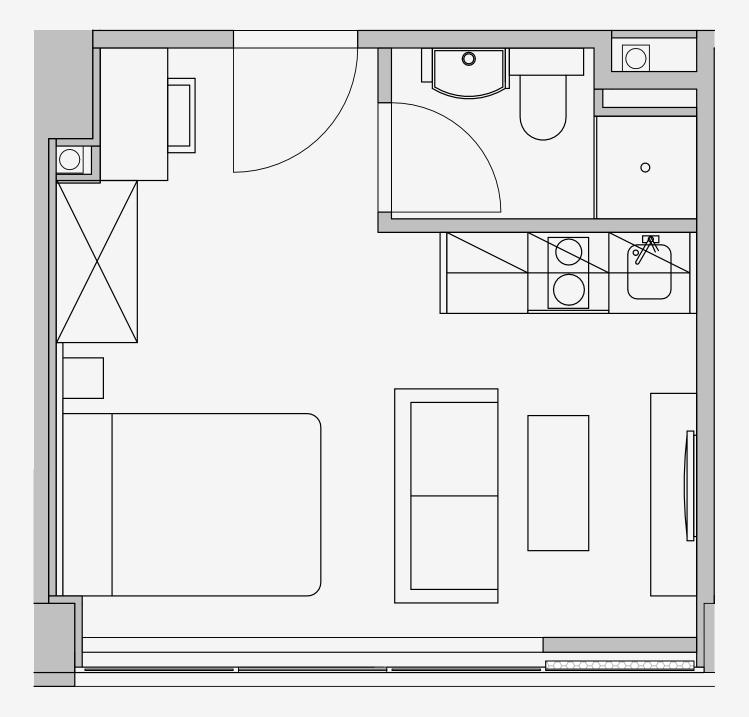

## Westpoint

Appartment number: **606** 

Unit type: **Studio Medium** 

Unit size: 19m2

<sup>\*\*</sup>Disclaimer Our property images and details are for reference purposes only. The images (including computer generated images) and details of the properties (and any communal or otherwise available areas) we make available are illustrative and are representative and for guidance purposes only. Individual properties may therefore differ. All images, photographs and dimensions are not intended to be relied upon for, nor to form part of, any contract unless specifically incorporated in writing into the contract. Although we have made every effort to display and detail the properties carefully and in a way which is not misleading to you, we cannot guarantee their accuracy.\*\*