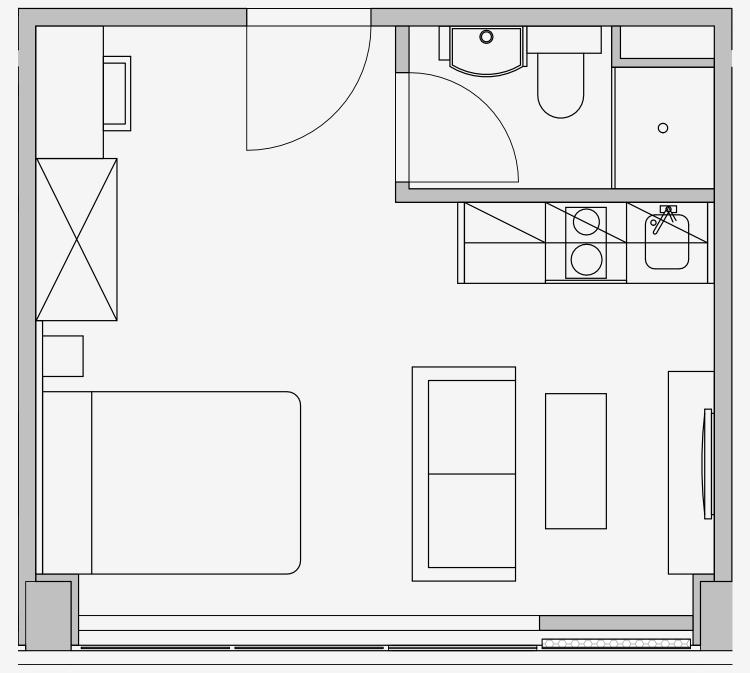

## Westpoint

Appartment number: **607** 

Unit type: **Studio Medium** 

Unit size: 21m2

<sup>\*\*</sup>Disclaimer Our property images and details are for reference purposes only. The images (including computer generated images) and details of the properties (and any communal or otherwise available areas) we make available are illustrative and are representative and for guidance purposes only. Individual properties may therefore differ. All images, photographs and dimensions are not intended to be relied upon for, nor to form part of, any contract unless specifically incorporated in writing into the contract. Although we have made every effort to display and detail the properties carefully and in a way which is not misleading to you, we cannot guarantee their accuracy.\*\*