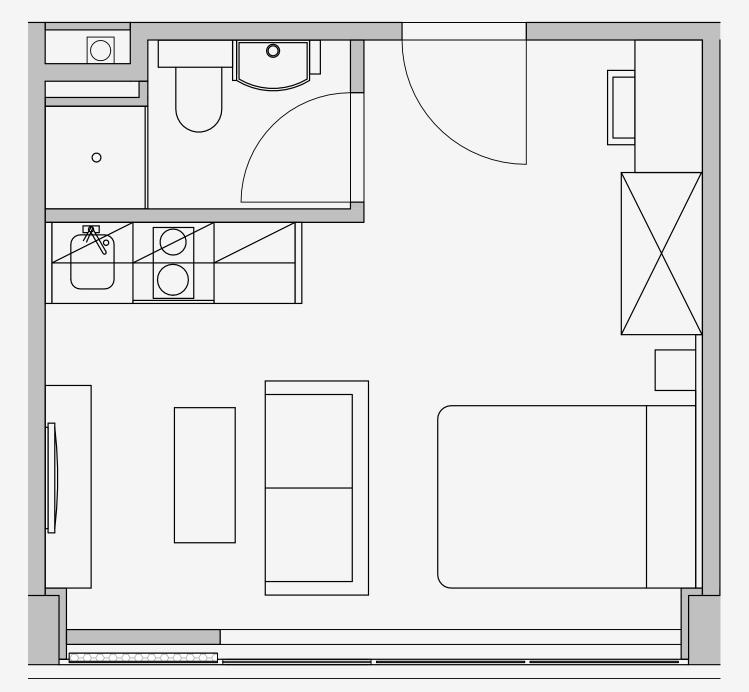

## Westpoint

Appartment number: 608

Unit type: **Studio Medium** 

Unit size: 21m2

<sup>\*\*</sup>Disclaimer Our property images and details are for reference purposes only. The images (including computer generated images) and details of the properties (and any communal or otherwise available areas) we make available are illustrative and are representative and for guidance purposes only. Individual properties may therefore differ. All images, photographs and dimensions are not intended to be relied upon for, nor to form part of, any contract unless specifically incorporated in writing into the contract. Although we have made every effort to display and detail the properties carefully and in a way which is not misleading to you, we cannot guarantee their accuracy.\*\*