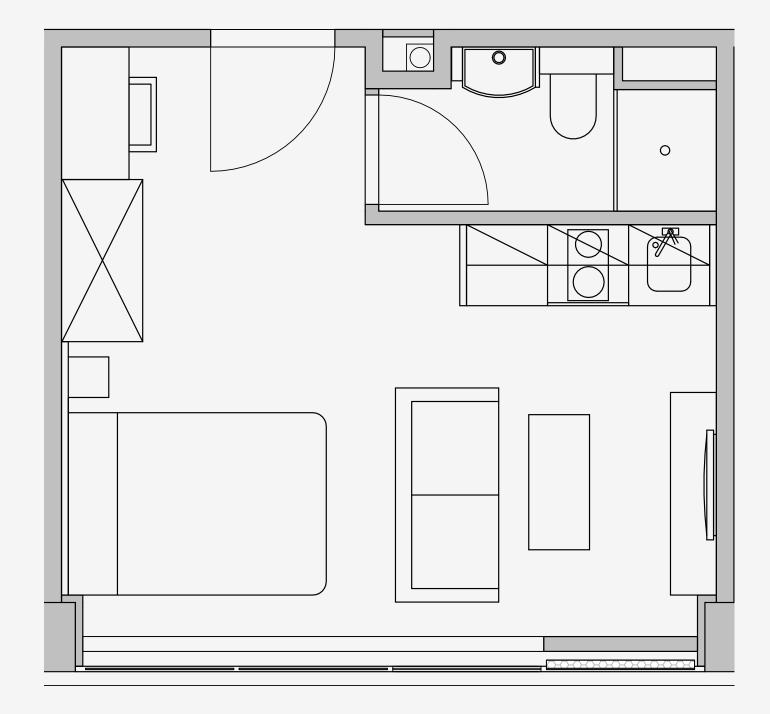

## Westpoint

Appartment number: 609

> Unit type: Studio Medium

> > Unit size: 19m2

\*\*Disclaimer Our property images and details are for reference purposes only. The images (including computer generated images) and details of the properties (and any communal or otherwise available areas) we make available are illustrative and are representative and for guidance purposes only. Individual properties may therefore differ. All images, photographs and dimensions are not intended to be relied upon for, nor to form part of, any contract unless specifically incorporated in writing into the contract. Although we have made every effort to display and detail the properties carefully and in a way which is not misleading to you, we cannot guarantee their accuracy.\*\*