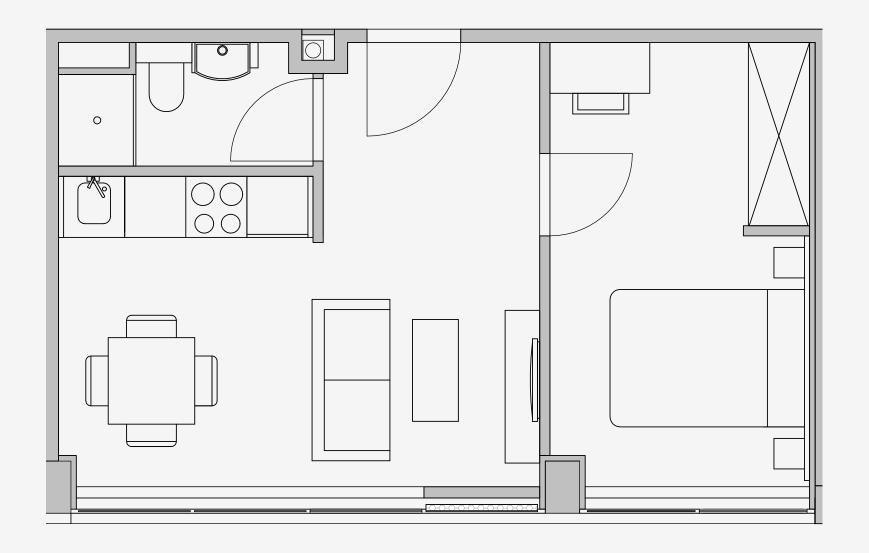

## Westpoint

Appartment number: **610** 

Unit type:

1 Bed Large

Unit size: 33m2

<sup>\*\*</sup>Disclaimer Our property images and details are for reference purposes only. The images (including computer generated images) and details of the properties (and any communal or otherwise available areas) we make available are illustrative and are representative and for guidance purposes only. Individual properties may therefore differ. All images, photographs and dimensions are not intended to be relied upon for, nor to form part of, any contract unless specifically incorporated in writing into the contract. Although we have made every effort to display and detail the properties carefully and in a way which is not misleading to you, we cannot guarantee their accuracy.\*\*