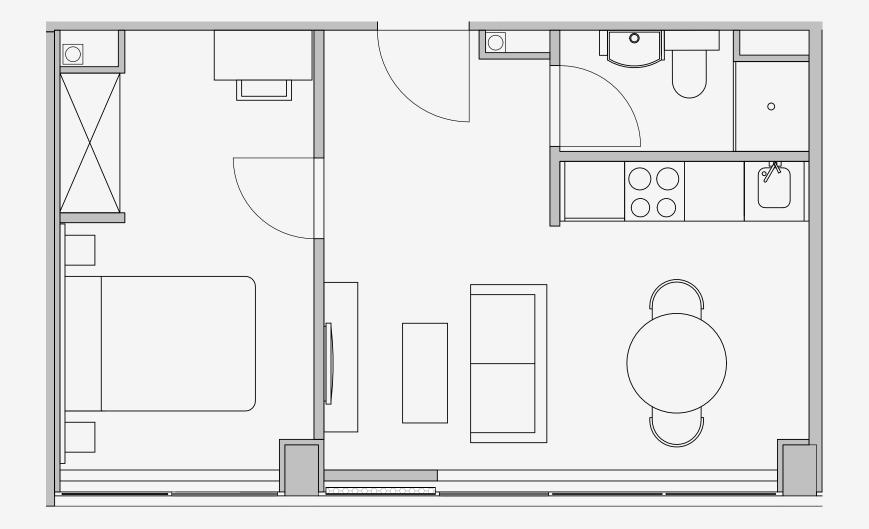

## Westpoint

Appartment number: **611** 

Unit type:

1 Bed Large

Unit size: **32m2** 

<sup>\*\*</sup>Disclaimer Our property images and details are for reference purposes only. The images (including computer generated images) and details of the properties (and any communal or otherwise available areas) we make available are illustrative and are representative and for guidance purposes only. Individual properties may therefore differ. All images, photographs and dimensions are not intended to be relied upon for, nor to form part of, any contract unless specifically incorporated in writing into the contract. Although we have made every effort to display and detail the properties carefully and in a way which is not misleading to you, we cannot guarantee their accuracy.\*\*