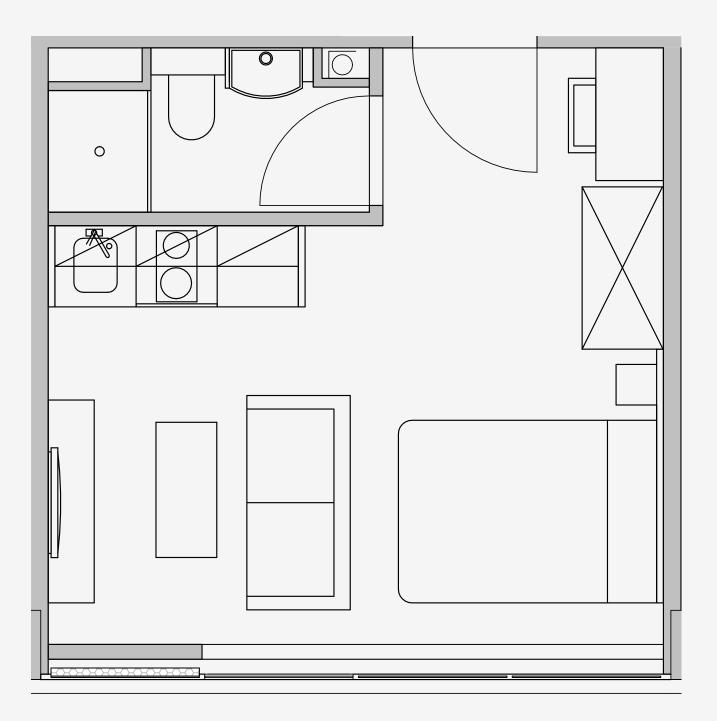

## Westpoint

Appartment number: 612

> Unit type: Studio Medium

> > Unit size: 19m2

\*\*Disclaimer Our property images and details are for reference purposes only. The images (including computer generated images) and details of the properties (and any communal or otherwise available areas) we make available are illustrative and are representative and for guidance purposes only. Individual properties may therefore differ. All images, photographs and dimensions are not intended to be relied upon for, nor to form part of, any contract unless specifically incorporated in writing into the contract. Although we have made every effort to display and detail the properties carefully and in a way which is not misleading to you, we cannot guarantee their accuracy.\*\*