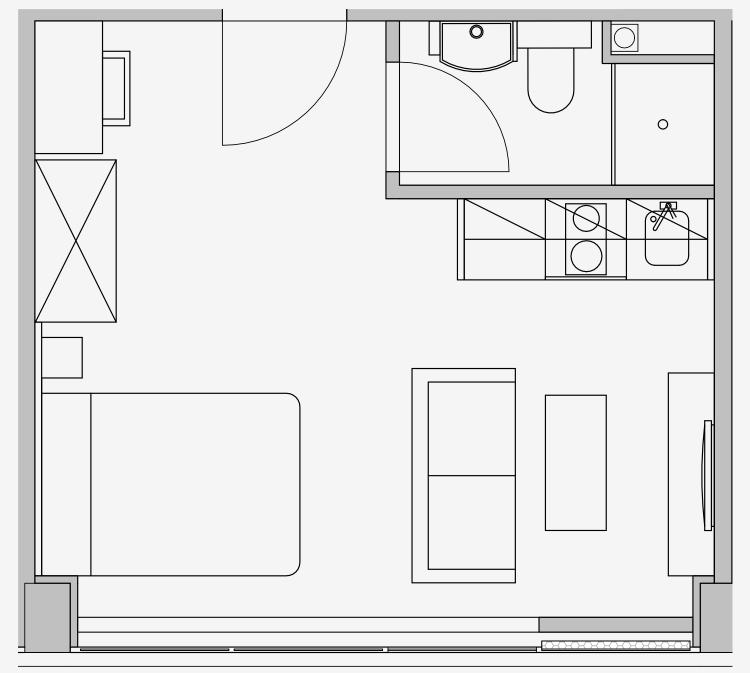

## Westpoint

Appartment number: 613

Unit type: **Studio Medium** 

Unit size: 21m2

<sup>\*\*</sup>Disclaimer Our property images and details are for reference purposes only. The images (including computer generated images) and details of the properties (and any communal or otherwise available areas) we make available are illustrative and are representative and for guidance purposes only. Individual properties may therefore differ. All images, photographs and dimensions are not intended to be relied upon for, nor to form part of, any contract unless specifically incorporated in writing into the contract. Although we have made every effort to display and detail the properties carefully and in a way which is not misleading to you, we cannot guarantee their accuracy.\*\*