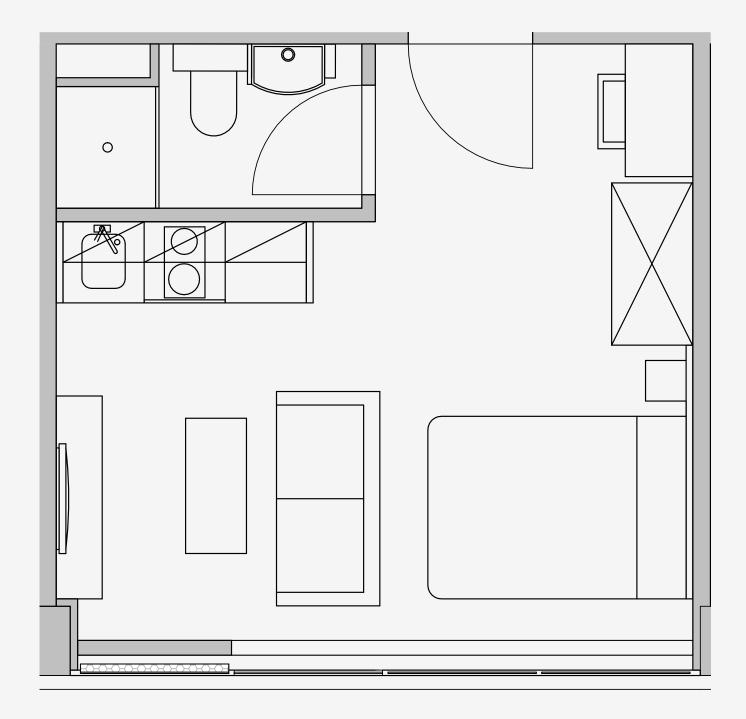

## Westpoint

Appartment number: 614

> Unit type: Studio Medium

> > Unit size: 21m2

\*\*Disclaimer Our property images and details are for reference purposes only. The images (including computer generated images) and details of the properties (and any communal or otherwise available areas) we make available are illustrative and are representative and for guidance purposes only. Individual properties may therefore differ. All images, photographs and dimensions are not intended to be relied upon for, nor to form part of, any contract unless specifically incorporated in writing into the contract. Although we have made every effort to display and detail the properties carefully and in a way which is not misleading to you, we cannot guarantee their accuracy.\*\*