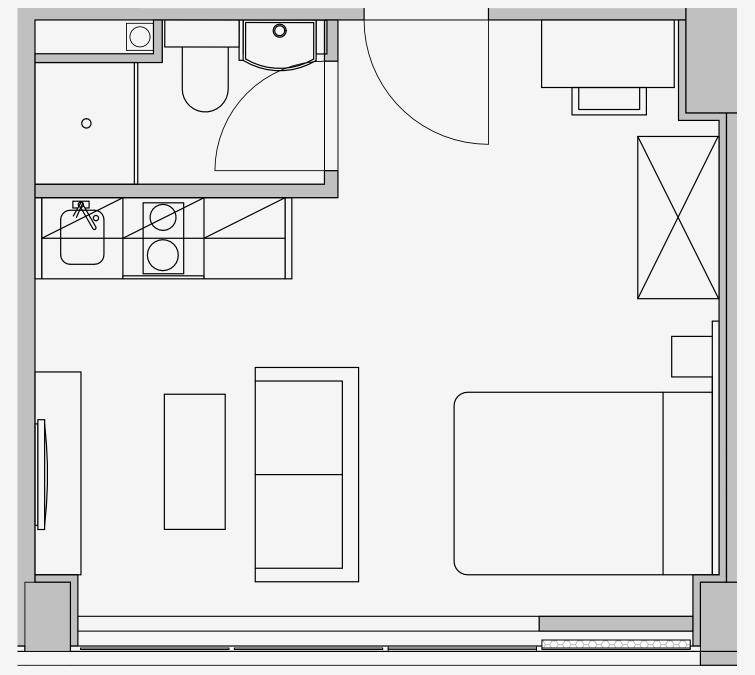

## Westpoint

Appartment number: 615

Unit type: **Studio Medium** 

Unit size: 19m2

<sup>\*\*</sup>Disclaimer Our property images and details are for reference purposes only. The images (including computer generated images) and details of the properties (and any communal or otherwise available areas) we make available are illustrative and are representative and for guidance purposes only. Individual properties may therefore differ. All images, photographs and dimensions are not intended to be relied upon for, nor to form part of, any contract unless specifically incorporated in writing into the contract. Although we have made every effort to display and detail the properties carefully and in a way which is not misleading to you, we cannot guarantee their accuracy.\*\*