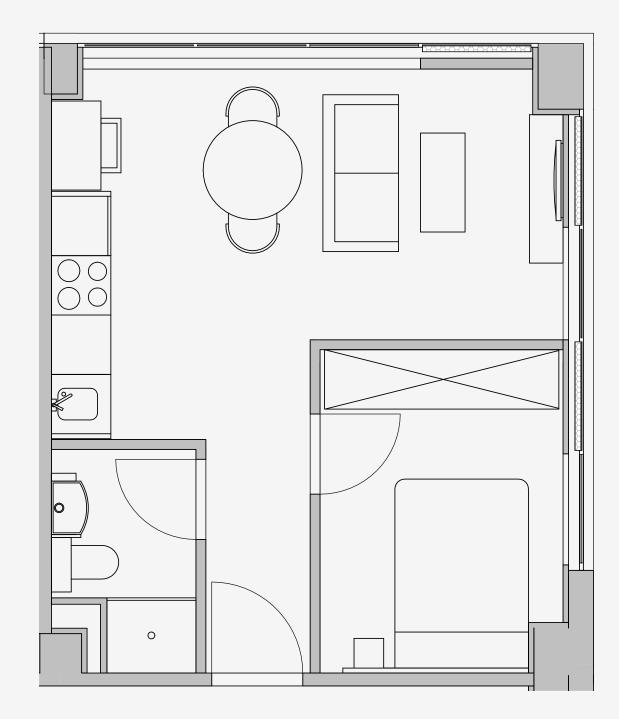

## Westpoint

Appartment number: 616

Unit type:

1 Bed Large

Unit size: 31m2

<sup>\*\*</sup>Disclaimer Our property images and details are for reference purposes only. The images (including computer generated images) and details of the properties (and any communal or otherwise available areas) we make available are illustrative and are representative and for guidance purposes only. Individual properties may therefore differ. All images, photographs and dimensions are not intended to be relied upon for, nor to form part of, any contract unless specifically incorporated in writing into the contract. Although we have made every effort to display and detail the properties carefully and in a way which is not misleading to you, we cannot guarantee their accuracy.\*\*