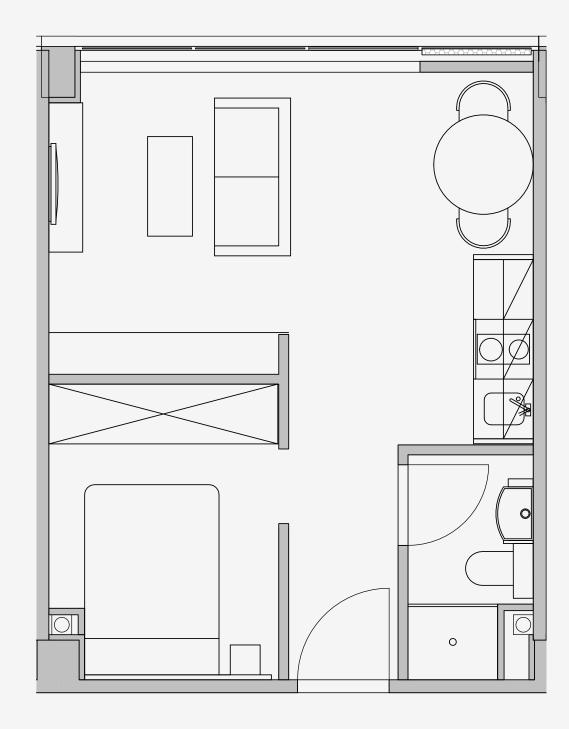

## Westpoint

Appartment number: 617

Unit type: Studio (1bed) Large

Unit size: **30m2** 

<sup>\*\*</sup>Disclaimer Our property images and details are for reference purposes only. The images (including computer generated images) and details of the properties (and any communal or otherwise available areas) we make available are illustrative and are representative and for guidance purposes only. Individual properties may therefore differ. All images, photographs and dimensions are not intended to be relied upon for, nor to form part of, any contract unless specifically incorporated in writing into the contract. Although we have made every effort to display and detail the properties carefully and in a way which is not misleading to you, we cannot guarantee their accuracy.\*\*