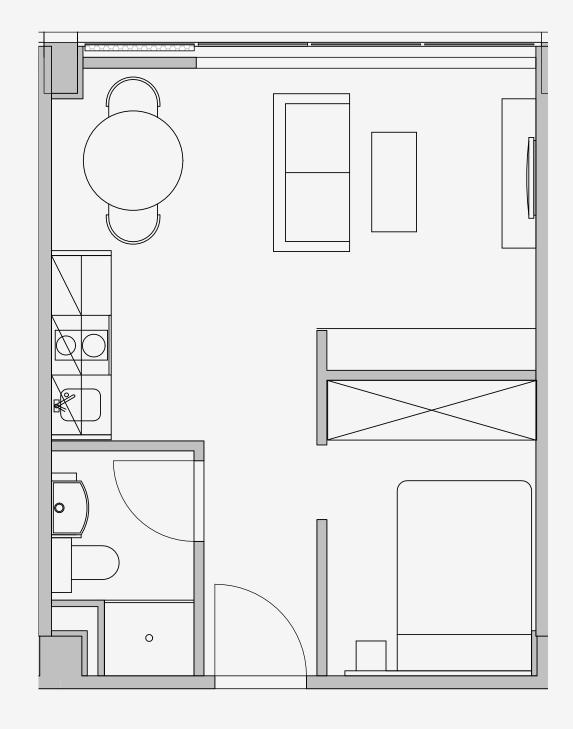

## Westpoint

Appartment number: 618

Unit type: Studio (1bed) Large

Unit size: **26m2** 

<sup>\*\*</sup>Disclaimer Our property images and details are for reference purposes only. The images (including computer generated images) and details of the properties (and any communal or otherwise available areas) we make available are illustrative and are representative and for guidance purposes only. Individual properties may therefore differ. All images, photographs and dimensions are not intended to be relied upon for, nor to form part of, any contract unless specifically incorporated in writing into the contract. Although we have made every effort to display and detail the properties carefully and in a way which is not misleading to you, we cannot guarantee their accuracy.\*\*