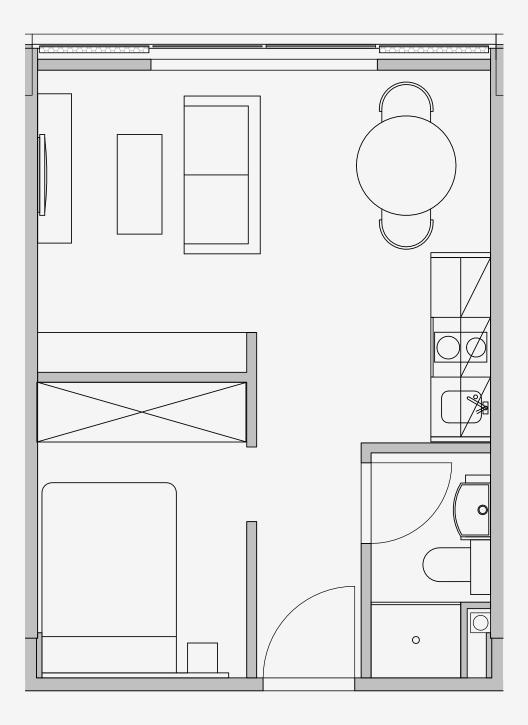

## Westpoint

Appartment number: 619

Unit type: **1 Bed Medium** 

Unit size: **27m2** 

<sup>\*\*</sup>Disclaimer Our property images and details are for reference purposes only. The images (including computer generated images) and details of the properties (and any communal or otherwise available areas) we make available are illustrative and are representative and for guidance purposes only. Individual properties may therefore differ. All images, photographs and dimensions are not intended to be relied upon for, nor to form part of, any contract unless specifically incorporated in writing into the contract. Although we have made every effort to display and detail the properties carefully and in a way which is not misleading to you, we cannot guarantee their accuracy.\*\*