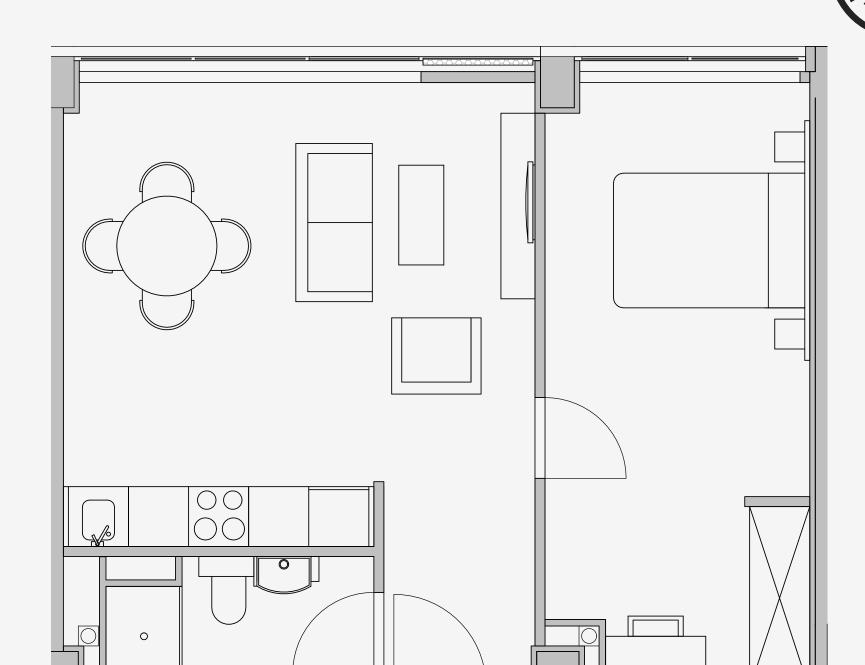

## Westpoint

Appartment number: **701** 

Unit type:

1 Bed Large

Unit size: **45m2** 

way which is not misleading to you, we cannot guarantee their accuracy.\*\*

<sup>\*\*</sup>Disclaimer Our property images and details are for reference purposes only. The images (including computer generated images) and details of the properties (and any communal or otherwise available areas) we make available are illustrative and are representative and for guidance purposes only. Individual properties may therefore differ. All images, photographs and dimensions are not intended to be relied upon for, nor to form part of, any contract unless specifically incorporated in writing into the contract. Although we have made every effort to display and detail the properties carefully and in a