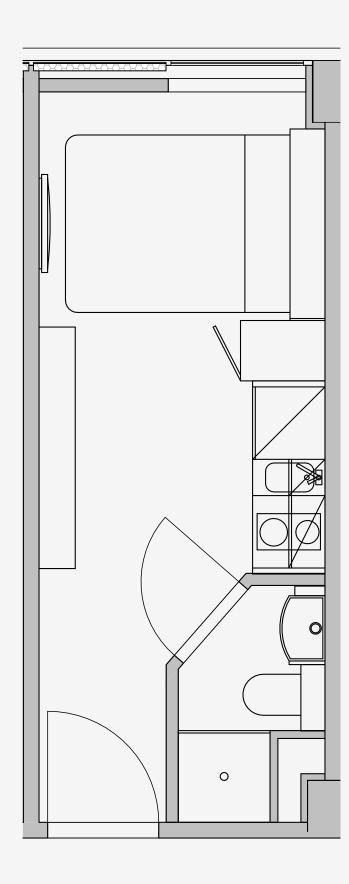

## Westpoint

Appartment number: 702

Unit type: Studio Compact

Unit size:

14m2

 $<sup>{}^{\</sup>star\star} \text{Disclaimer Our property images and details are for reference purposes only. The images (including the contraction of the contraction o$ computer generated images) and details of the properties (and any communal or otherwise available areas) we make available are illustrative and are representative and for guidance purposes only. Individual properties may therefore differ. All images, photographs and dimensions are not intended to be relied upon for, nor to form part of, any contract unless specifically incorporated in writing into the contract. Although we have made every effort to display and detail the properties carefully and in a way which is not misleading to you, we cannot guarantee their accuracy.\*\*