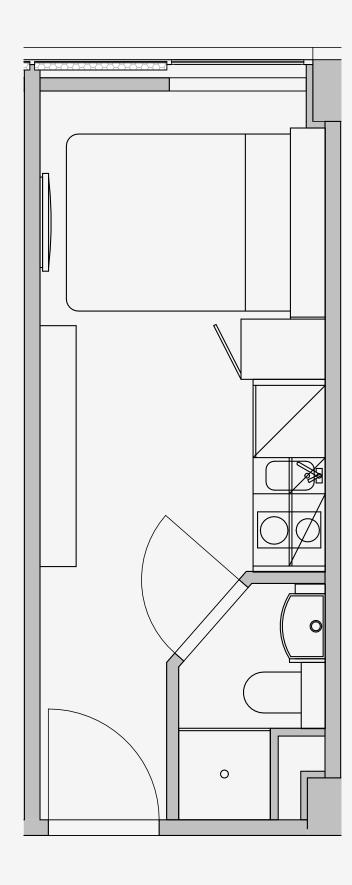

## Westpoint

Appartment number: 704

Unit type: Studio Compact

Unit size:

14m2

 $<sup>\</sup>hbox{\tt **Disclaimer Our property images and details are for reference purposes only. The images (including the contraction of th$ computer generated images) and details of the properties (and any communal or otherwise available areas) we make available are illustrative and are representative and for guidance purposes only. Individual properties may therefore differ. All images, photographs and dimensions are not intended to be relied upon for, nor to form part of, any contract unless specifically incorporated in writing into the contract. Although we have made every effort to display and detail the properties carefully and in a way which is not misleading to you, we cannot guarantee their accuracy.\*\*