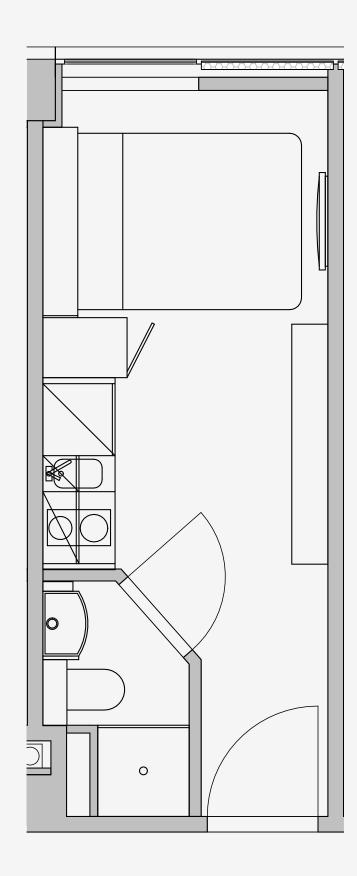

## Westpoint

Appartment number: 705

Unit type: Studio Compact

Unit size:

14m2

 $<sup>\</sup>hbox{\tt **Disclaimer Our property images and details are for reference purposes only. The images (including the contraction of th$ computer generated images) and details of the properties (and any communal or otherwise available areas) we make available are illustrative and are representative and for guidance purposes only. Individual properties may therefore differ. All images, photographs and dimensions are not intended to be relied upon for, nor to form part of, any contract unless specifically incorporated in writing into the contract. Although we have made every effort to display and detail the properties carefully and in a way which is not misleading to you, we cannot guarantee their accuracy.\*\*