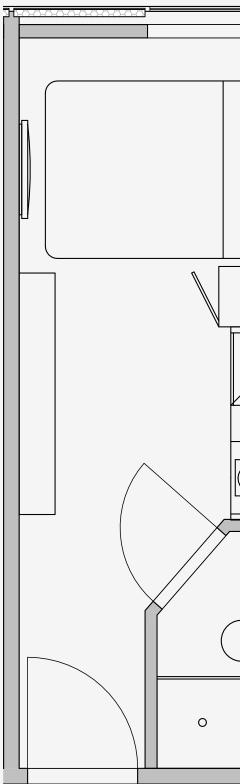

## Westpoint

Appartment number: 706

Unit type: Studio Compact

> Unit size: 14m2

\*\*Disclaimer Our property images and details are for reference purposes only. The images (including computer generated images) and details of the properties (and any communal or otherwise available areas) we make available are illustrative and are representative and for guidance purposes only. Individual properties may therefore differ. All images, photographs and dimensions are not intended to be relied upon for, nor to form part of, any contract unless specifically incorporated in writing into the contract. Although we have made every effort to display and detail the properties carefully and in a way which is not misleading to you, we cannot guarantee their accuracy.\*\*