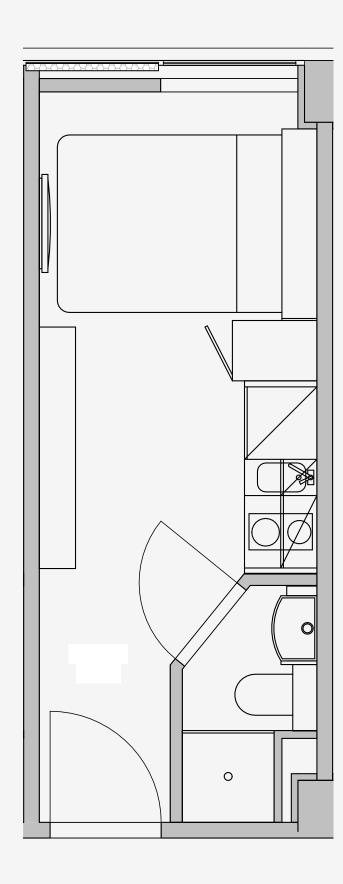

## Westpoint

Appartment number: 708

Unit type: Studio Compact

Unit size:

14m2

 $<sup>\</sup>hbox{\tt \star\star} \hbox{\tt Disclaimer Our property images and details are for reference purposes only. The images (including the contraction of the contraction$ computer generated images) and details of the properties (and any communal or otherwise available areas) we make available are illustrative and are representative and for guidance purposes only. Individual properties may therefore differ. All images, photographs and dimensions are not intended to be relied upon for, nor to form part of, any contract unless specifically incorporated in writing into the contract. Although we have made every effort to display and detail the properties carefully and in a way which is not misleading to you, we cannot guarantee their accuracy.\*\*