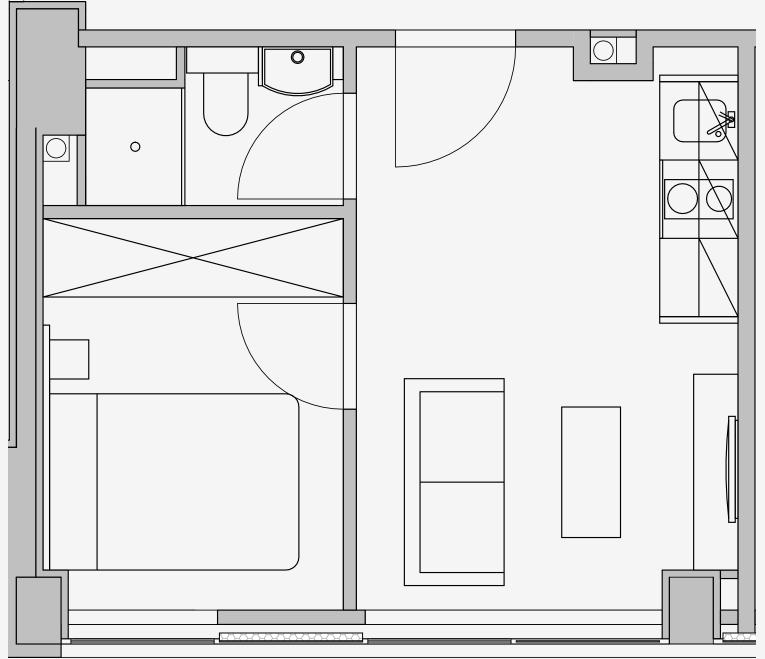

## Westpoint

Appartment number: 710

Unit type:

1 Bed Compact

Unit size: 21m2

<sup>\*\*</sup>Disclaimer Our property images and details are for reference purposes only. The images (including computer generated images) and details of the properties (and any communal or otherwise available areas) we make available are illustrative and are representative and for guidance purposes only. Individual properties may therefore differ. All images, photographs and dimensions are not intended to be relied upon for, nor to form part of, any contract unless specifically incorporated in writing into the contract. Although we have made every effort to display and detail the properties carefully and in a way which is not misleading to you, we cannot guarantee their accuracy.\*\*