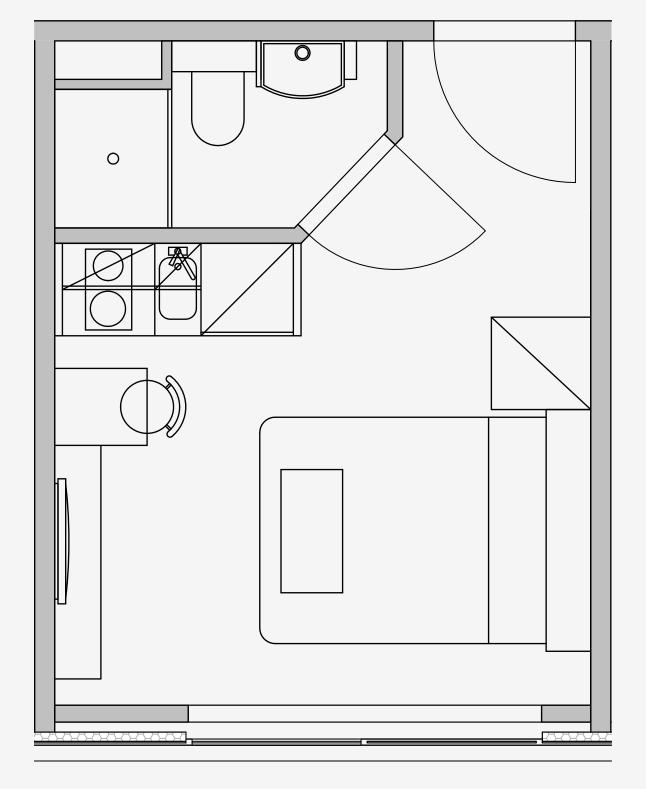

## Westpoint

Appartment number:

711

Unit type: **Studio Compact** 

Unit size: 15m2

<sup>\*\*</sup>Disclaimer Our property images and details are for reference purposes only. The images (including computer generated images) and details of the properties (and any communal or otherwise available areas) we make available are illustrative and are representative and for guidance purposes only. Individual properties may therefore differ. All images, photographs and dimensions are not intended to be relied upon for, nor to form part of, any contract unless specifically incorporated in writing into the contract. Although we have made every effort to display and detail the properties carefully and in a way which is not misleading to you, we cannot guarantee their accuracy.\*\*