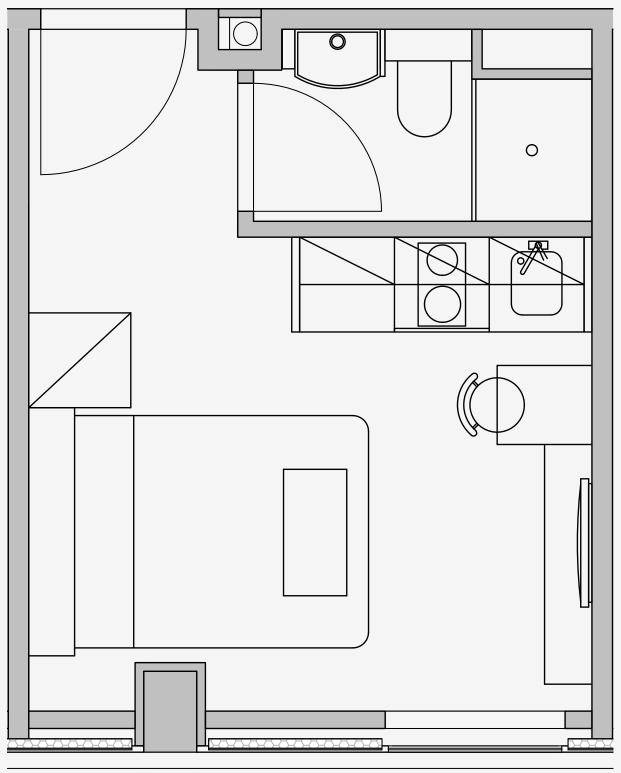

## Westpoint

Appartment number: **712** 

Unit type: **Studio Compact** 

Unit size: 15m2

<sup>\*\*</sup>Disclaimer Our property images and details are for reference purposes only. The images (including computer generated images) and details of the properties (and any communal or otherwise available areas) we make available are illustrative and are representative and for guidance purposes only. Individual properties may therefore differ. All images, photographs and dimensions are not intended to be relied upon for, nor to form part of, any contract unless specifically incorporated in writing into the contract. Although we have made every effort to display and detail the properties carefully and in a way which is not misleading to you, we cannot guarantee their accuracy.\*\*