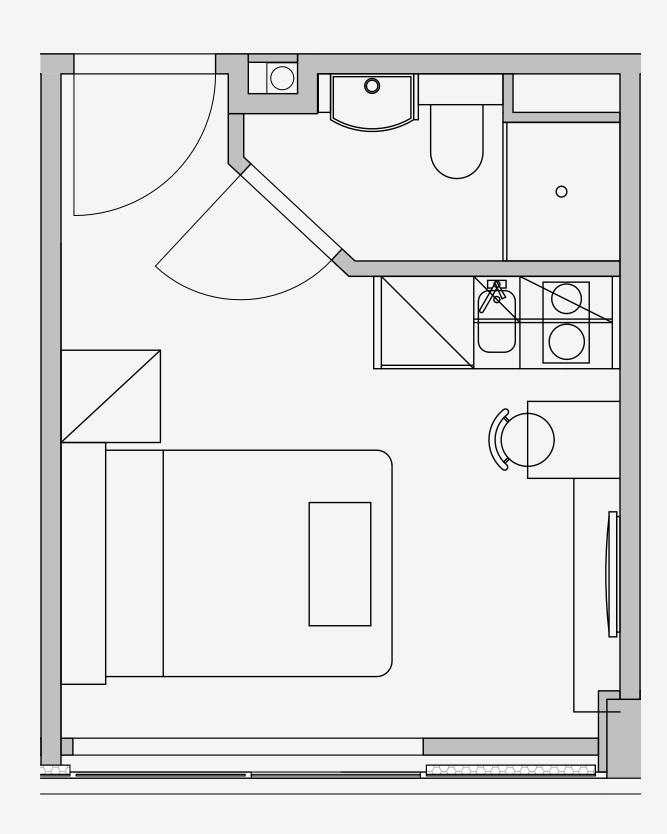

## Westpoint

Appartment number: 714

**Studio Compact** 

Unit size: 15m2

Unit type:

 $\hbox{\tt **Disclaimer Our property images and details are for reference purposes only. The images (including the control of the c$ computer generated images) and details of the properties (and any communal or otherwise available areas) we make available are illustrative and are representative and for guidance purposes only. Individual properties may therefore differ. All images, photographs and dimensions are not intended to be relied upon for, nor to form part of, any contract unless specifically incorporated in writing into the contract. Although we have made every effort to display and detail the properties carefully and in a way which is not misleading to you, we cannot guarantee their accuracy.\*\*