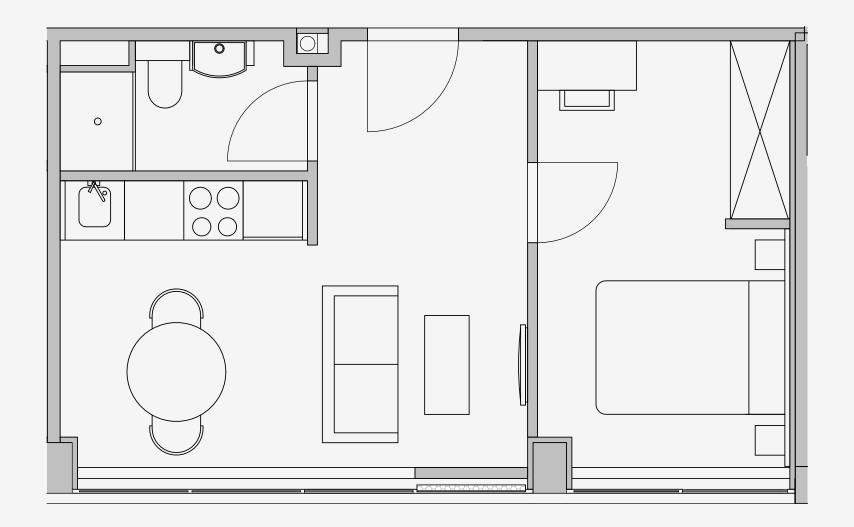

## Westpoint

Appartment number: **715** 

Unit type:

1 Bed Large

Unit size: 33m2

<sup>\*\*</sup>Disclaimer Our property images and details are for reference purposes only. The images (including computer generated images) and details of the properties (and any communal or otherwise available areas) we make available are illustrative and are representative and for guidance purposes only. Individual properties may therefore differ. All images, photographs and dimensions are not intended to be relied upon for, nor to form part of, any contract unless specifically incorporated in writing into the contract. Although we have made every effort to display and detail the properties carefully and in a way which is not misleading to you, we cannot guarantee their accuracy.\*\*