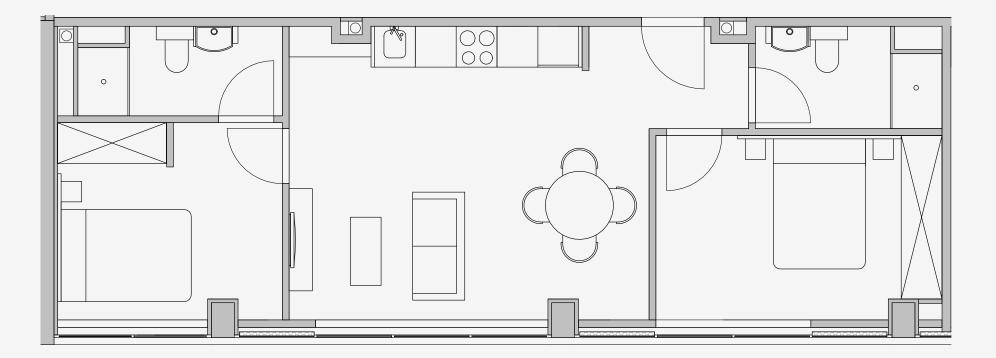

## Westpoint

Appartment number: **716** 

Unit type: 2 Bed Large

> Unit size: 53m2

\*\*Disclaimer Our property images and details are for reference purposes only. The images (including computer generated images) and details of the properties (and any communal or otherwise available areas) we make available are illustrative and are representative and for guidance purposes only. Individual properties may therefore differ. All images, photographs and dimensions are not intended to be relied upon for, nor to form part of, any contract unless specifically incorporated in writing into the contract. Although we have made every effort to display and detail the properties carefully and in a way which is not misleading to you, we cannot guarantee their accuracy.\*\*