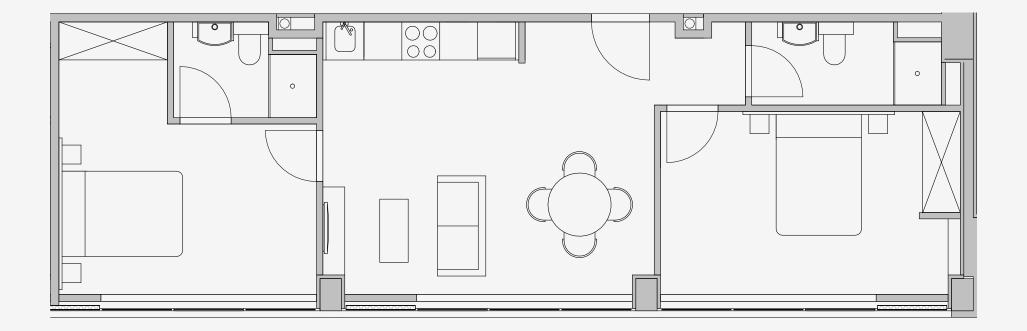

## Westpoint

Appartment number:

717

Unit type: 2 Bed Large

Unit size: **58m2** 

<sup>\*\*</sup>Disclaimer Our property images and details are for reference purposes only. The images (including computer generated images) and details of the properties (and any communal or otherwise available areas) we make available are illustrative and are representative and for guidance purposes only. Individual properties may therefore differ. All images, photographs and dimensions are not intended to be relied upon for, nor to form part of, any contract unless specifically incorporated in writing into the contract. Although we have made every effort to display and detail the properties carefully and in a way which is not misleading to you, we cannot guarantee their accuracy.\*\*