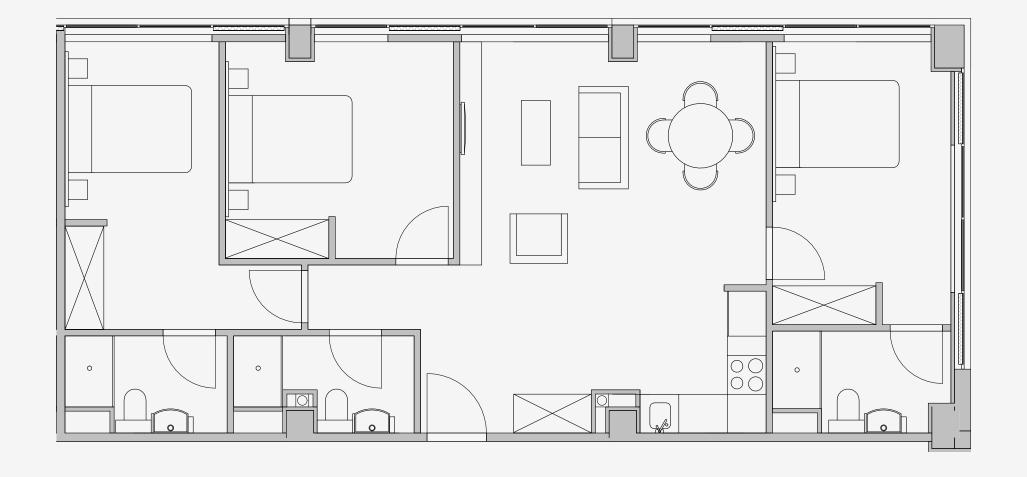

## Westpoint

Appartment number: **718** 

Unit type: 3 Bed Large

Unit size: 81m2

\*\*Disclaimer Our property images and details are for reference purposes only. The images (including computer generated images) and details of the properties (and any communal or otherwise available areas) we make available are illustrative and are representative and for guidance purposes only. Individual properties may therefore differ. All images, photographs and dimensions are not intended to be relied upon for, nor to form part of, any contract unless specifically incorporated in writing into the contract. Although we have made every effort to display and detail the properties carefully and in a way which is not misleading to you, we cannot guarantee their accuracy.\*\*