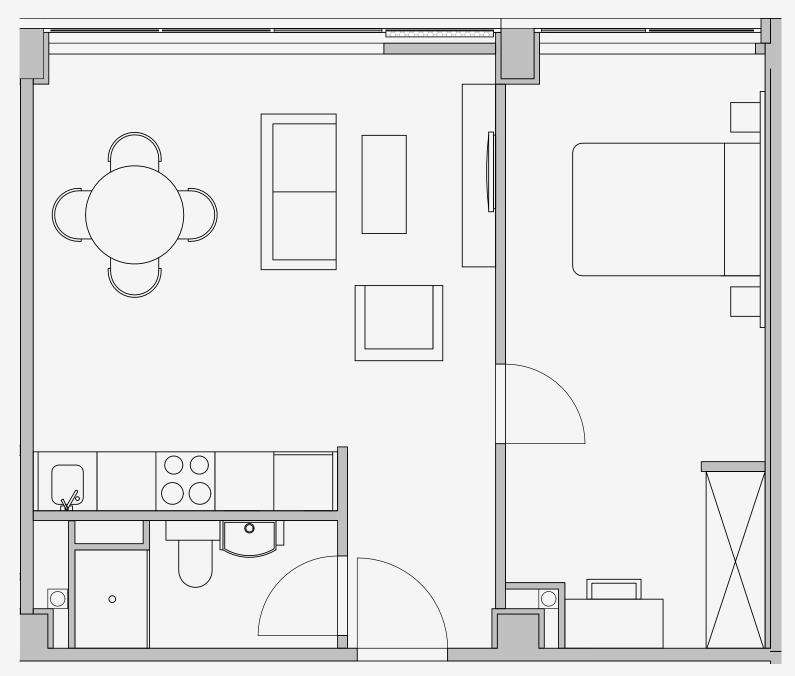

## Westpoint

Appartment number: 801

Unit type: 1 Bed Large

> Unit size: **45m2**

\*\*Disclaimer Our property images and details are for reference purposes only. The images (including computer generated images) and details of the properties (and any communal or otherwise available areas) we make available are illustrative and are representative and for guidance purposes only. Individual properties may therefore differ. All images, photographs and dimensions are not intended to be relied upon for, nor to form part of, any contract unless specifically incorporated in writing into the contract. Although we have made every effort to display and detail the properties carefully and in a way which is not misleading to you, we cannot guarantee their accuracy.\*\*